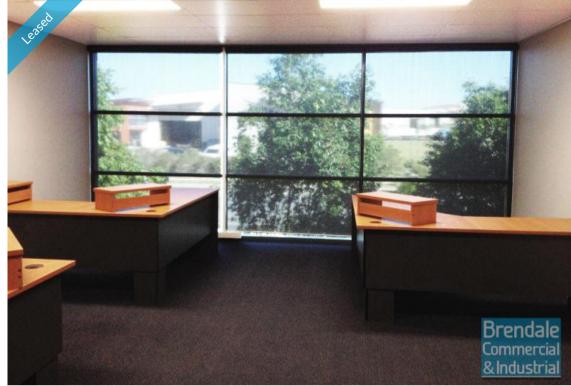

## **BRENDALE** 50M2 SMALL OFFICE

- Small 50m2 shared office
- Ideal for start up, internet based business or remote office
- Air conditioned office
- Located in heart of Brendale
- Office fitout included
- Data cabling included
- Shared Kitchenette
- Private Amenities
- ADSL 2 data cabling
- Blinds included
- Large windows
- Suspended ceiling
- Floor coverings included
- Centrally located
- Located near shops & business services
- Ample onsite parking
- Undercover parking
- 8min cycle or 19min walk to Strathpine Railway station
- 20 radial kilometers to Brisbane CBD
- Strategic Northside location