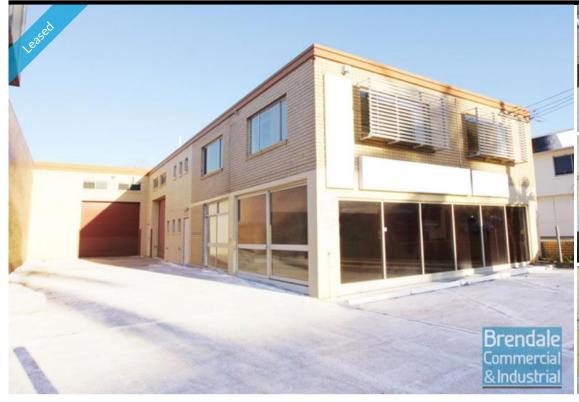

## **GEEBUNG**

- --PRICE REDUCTION--560M2 INDUSTRIAL/ SHOWROOM
- -- PRICE REDUCTION --
- 560m2 total space
- Great exposure
- Freestanding building
- Excellent signage opportunities
- 120m2 office area
- 120m2 showroom area
- 320m2 warehouse space
- Air conditioned office
- Floor coverings included
- Blinds included to office
- Suspended ceiling
- Private Kitchenette x2
- Private Amenities to both levels
- Access from main road
- Main road frontage
- 2 roller door access
- 4 exclusive car parking spaces
- 3 phase power
- Light industry zoning
- Shop front access
- High bay lighting
- Natural light in warehouse
- Strategic Northside location