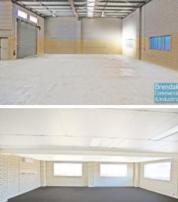

## **GEEBUNG**

- --PRICE REDUCTION--560M2 INDUSTRIAL/ SHOWROOM
- -- PRICE REDUCTION --
- 560m2 total space
- Great exposure
- Freestanding building
- Excellent signage opportunities
- 120m2 office area
- 120m2 showroom area
- 320m2 warehouse space
- Air conditioned office
- Floor coverings included
- Blinds included to office
- Suspended ceiling
- Private Kitchenette x2
- Private Amenities to both levels
- Access from main road
- Main road frontage
- 2 roller door access
- 4 exclusive car parking spaces
- 3 phase power
- Light industry zoning
- Shop front access
- High bay lighting
- Natural light in warehouse
- Strategic Northside location