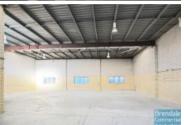

## **GEEBUNG**

- --PRICE REDUCTION--560M2 INDUSTRIAL/ SHOWROOM
- -- PRICE REDUCTION --
- 560m2 total space
- Great exposure
- Freestanding building
- Excellent signage opportunities
- 120m2 office area
- 120m2 showroom area
- 320m2 warehouse space
- Air conditioned office
- Floor coverings included
- Blinds included to office
- Suspended ceiling
- Private Kitchenette x2
- Private Amenities to both levels
- Access from main road
- Main road frontage
- 2 roller door access
- 4 exclusive car parking spaces
- 3 phase power
- Light industry zoning
- Shop front access
- High bay lighting
- Natural light in warehouse
- Strategic Northside location