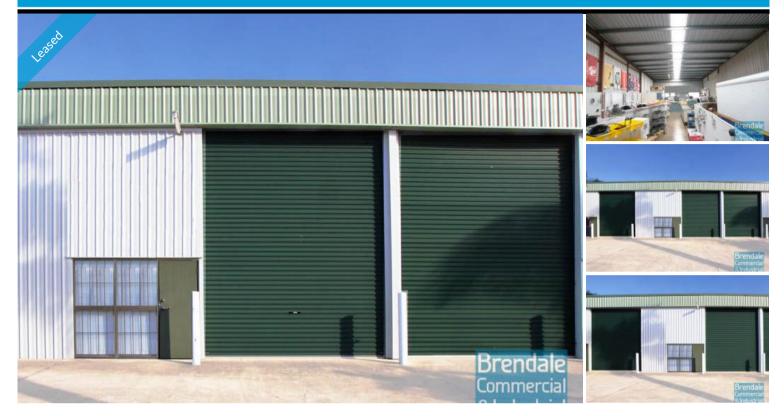

### BRENDALE 175M2 INDUSTRIAL UNIT

- 175m2 total space
- Good access
- 4.6 meter high roller door
- North Facing Aspect
- Private kitchenette
- Private amenities
- Dual driveway access
- Corner Site
- Roller door access
- Ample onsite parking
- 3 phase power
- Light industry zoning
- Easy parking in complex
- Natural light in warehouse
- 20 radial kilometers to Brisbane CBD
- $\hbox{-}\, Strategic\, North side \, location$