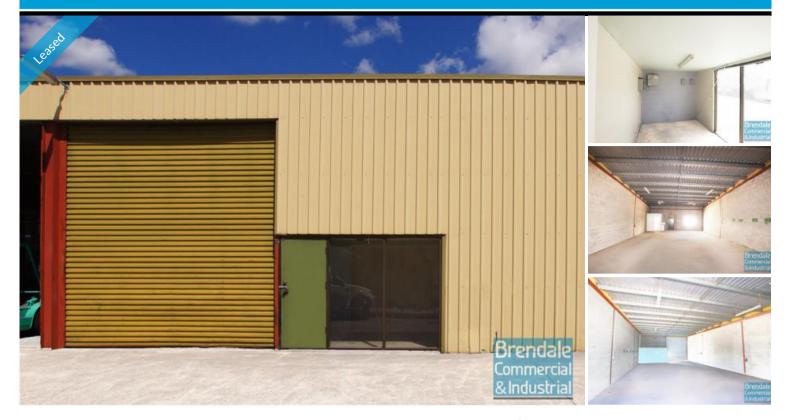

# 160M2 INDUSTRIAL + OFFICE EXCLUSIVE AGENCY

- 160m2 industrial unit
- Well priced to suit the market
- Small office included
- Roller door access
- Private kitchenette
- $\hbox{-}\, \mathsf{Ample}\, \mathsf{power}\, \mathsf{points}\, \mathsf{spaced}\, \mathsf{throughout}\, \mathsf{unit}\,$
- Private amenities included in tenancy
- 3 phase power
- General Industry zoning
- $\hbox{-}\, Well \,positioned \,in \,the \,heart \,of \,Brendale \,$
- Ample car parking on site
- $8\,minute$  cycle or  $18\,minute$  walk to Strathpine station
- 20 radial kilometres to Brisbane CBD
- Easy access to the freeway via Linkfield road
- Moreton Bay Regional council is the second fastest growing area in Australia
- Strategic Northside location