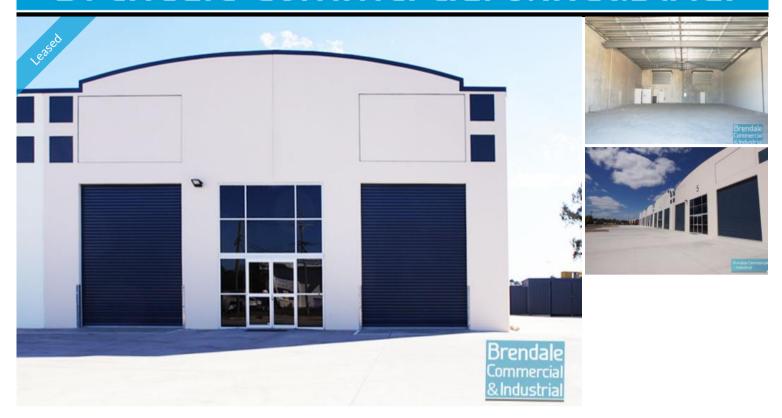

## 500M2 MODERN TILT PANEL UNIT EXCLUSIVE AGENCY

- Well presented property
- Tilt panel construction
- 500m2 warehouse space
- Dual roller doors
- Shop front entry (for reception if required)
- Office can be constructed to suit the individual tenant
- Exterior hardstand area for containers
- Semi-trailer access
- 3 phase power
- General industry zoning
- Private Kitchenette
- Private Amenities
- 5 dedicated car parking spaces
- Well positioned on Paisley drive at Lawnton
- Easy access via Gympie road to the freeway
- Moreton Bay Regional council is the second fastest growing area in Australia
- Strategic Northside location

### **LEASED**

0 Lawnton 383