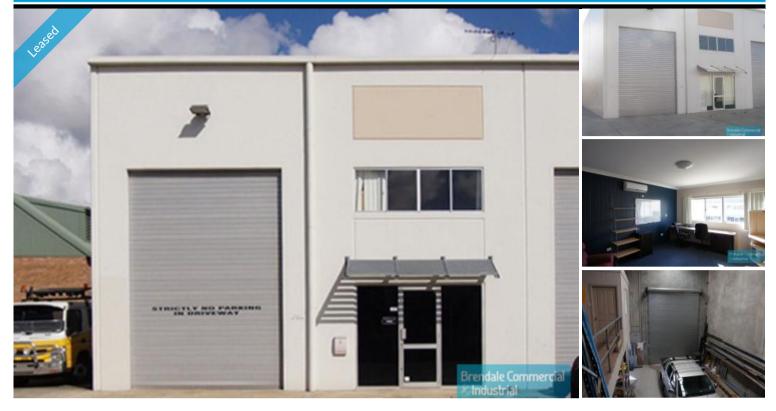

### KALLANGUR 200M2 MODERN TILT PANEL UNIT

- 200m2 total tenancy space
- Tilt panel construction
- Well maintained tenancy
- 120m2 warehouse area
- $\hbox{-} 30m2 \, first \, floor \, of fice \,$
- Mezzanine 50m2
- Popular Service Industry Zoning (24hr/7days)
- Modern complex
- $\hbox{-}\, {\sf Office}\, {\sf overlooks}\, {\sf warehouse}$
- Air conditioned office
- Natural light in office (large windows)
- $\hbox{-}\, {\sf Office}\, fit out\, included$
- Private amenities including a shower
- Roller door access
- 2 car parking spaces
- 3 phase power
- Allocated car parking spaces
- Excellent truck or boat access
- High bay lighting
- Easy access to Bruce Hwy (via Anzac Ave/ Dohles Rocks Rd)
- Well located to access Brisbane or Sunshine Coast
- Moreton Bay Regional council is the second fastest growing area in Australia
- Strategic Northside location