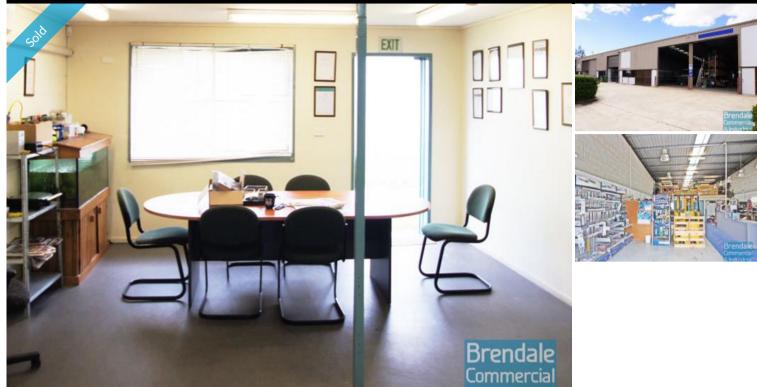

## BRENDALE Unit 4/11 Moonbi Street 217M2 INDUSTRIAL UNIT WITH OFFICE EXCLUSIVE AGENCY

- -- PRICE REDUCTION --
- 217m2 total space
- 50m2 office area
- 127m2 warehouse space
- 40m2 mezzanine space
- Air conditioned office
- Office fitout included
- Managers offices
- Floor coverings included
- Blinds included
- Private kitchenette
- Private amenities
- Dual driveway access
- Roller door access
- Container height roller door
- Ample onsite parking
- 3 phase power
- Mezzanine storage
- General industry zoning
- Good internal racking height
- High bay lighting
- Natural light in warehouse
- Well positioned to access freeway via Linkfield Road
- 20 radial kilometers to Brisbane CBD
- Strategic Northside location