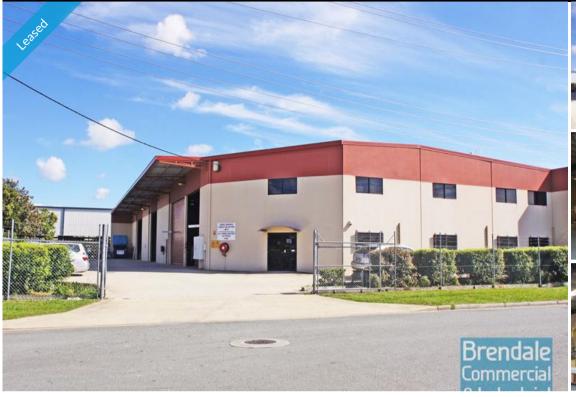

## 1200M2 MODERN TILT FREESTANDER EXCLUSIVE AGENCY

- 1200m2 total building
- Tilt panel construction
- Ideal for Owner Occupier
- Well maintained property
- Freestanding building
- 100m2 ground floor showroom, reception & office
- Air conditioned office
- Office fitout included
- Modern kitchenette
- Lunch room area
- Modern amenities
- Exterior hardstand/containers
- Fully fenced site
- 4 roller door access
- Container height roller door
- $\hbox{-}\, \mathsf{Ample}\, \mathsf{onsite}\, \mathsf{parking}$
- 3 phase power
- Mezzanine storage over office
- General industry zoning
- Secure parking
- Good internal racking height
- High bay lighting
- Natural light in warehouse
- 20 radial kilometres to Brisbane CBD
- Strategic Northside location