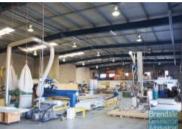

## 1200M2 MODERN TILT FREESTANDER EXCLUSIVE AGENCY

- 1200m2 total building
- Tilt panel construction
- Ideal for Owner Occupier
- Well maintained property
- Freestanding building
- 100m2 ground floor showroom, reception & office
- Air conditioned office
- Office fitout included
- Modern kitchenette
- Lunch room area
- Modern amenities
- Exterior hardstand/containers
- Fully fenced site
- 4 roller door access
- Container height roller door
- $\hbox{-}\, \mathsf{Ample}\, \mathsf{onsite}\, \mathsf{parking}$
- 3 phase power
- Mezzanine storage over office
- General industry zoning
- Secure parking
- Good internal racking height
- High bay lighting
- Natural light in warehouse
- 20 radial kilometres to Brisbane CBD
- Strategic Northside location