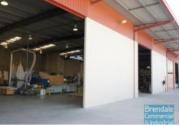

## 1200M2 MODERN TILT FREESTANDER EXCLUSIVE AGENCY

- 1200m2 total building
- Tilt panel construction
- Ideal for Owner Occupier
- Well maintained property
- Freestanding building
- 100m2 ground floor showroom, reception & office
- Air conditioned office
- Office fitout included
- Modern kitchenette
- Lunch room area
- Modern amenities
- Exterior hardstand/containers
- Fully fenced site
- 4 roller door access
- Container height roller door
- $\hbox{-}\, \mathsf{Ample}\, \mathsf{onsite}\, \mathsf{parking}$
- 3 phase power
- Mezzanine storage over office
- General industry zoning
- Secure parking
- Good internal racking height
- High bay lighting
- Natural light in warehouse
- 20 radial kilometres to Brisbane CBD
- Strategic Northside location