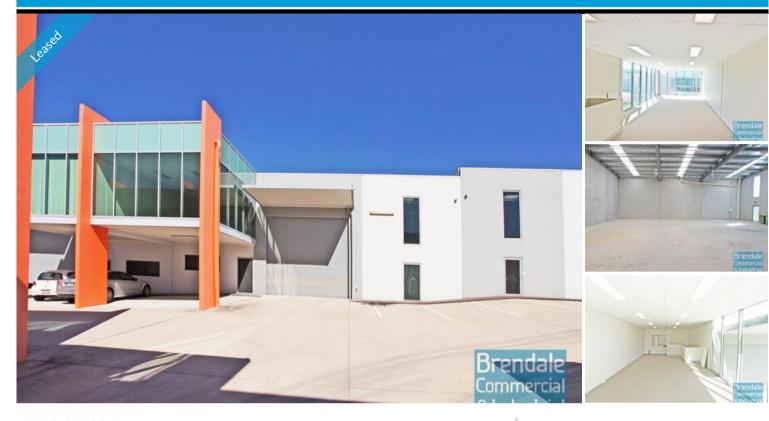

### **NARANGBA** 340M2 MODERN UNIT + OFFICE **EXCLUSIVE AGENCY**

- 340m2 total space
- Tilt panel construction
- Well maintained tenancy
- Modern complex
- 270m2 warehouse space
- 70m2 office (20m2 ground + 50m2 first floor)
- Office over two levels
- Data cabling included
- Large windows
- Floor coverings included
- Private kitchenette
- Private amenities
- Roller door access
- Ample onsite parking
- 3 phase power
- Container height roller door
- Electric roller door
- Light industry zoning
- Undercover parking
- Good internal racking height
- High bay lighting
- Natural light in warehouse
- Container height roller doors
- Strategic Northside location

## **LEASED**

Narangba Property ID 396