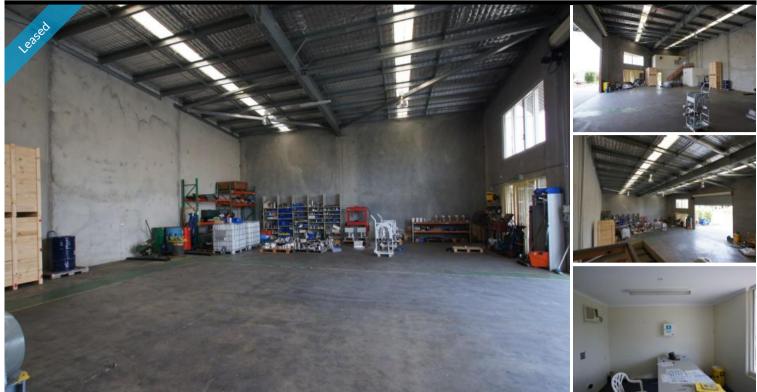

### BRENDALE BRENDALE 320M2 TILT PANEL INDUSTRIAL UNIT EXCLUSIVE AGENCY

- Ground floor reception/office.
- Two small first floor offices.
- Single roller door access.
- Fully fenced site.
- Allocated parking.
- General Industry zoning.
- 20 radial kilometres to Brisbane CBD
- Serviced by three major arterial roads
- Moreton Bay Regional council is the second fastest growing area in Australia
- Strategic Northside location

## LEASED

320 Brendale 4