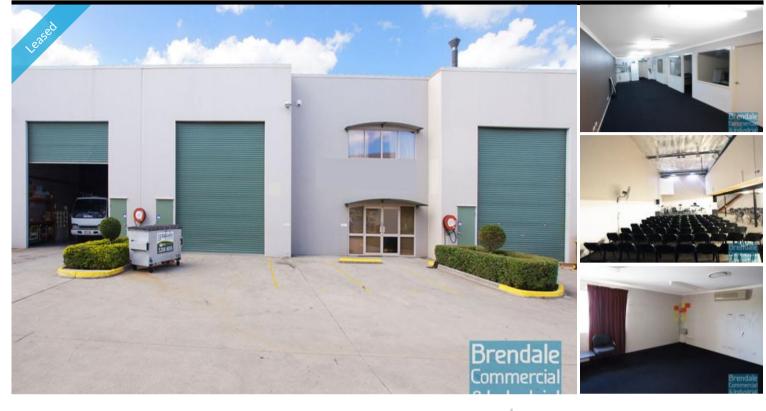

## 430M2 TILT PANEL INDUSTRIAL UNIT EXCLUSIVE AGENCY

- 430m2 total space
- Tilt panel construction
- Well maintained
- Modern complex
- 190m2 office area
- 240m2 warehouse space
- Air conditioned office
- Office over two levels
- Ground floor reception area
- First floor open plan office
- 5 managers offices
- First floor boardroom
- Floor coverings included
- Private kitchenette
- Roller door access
- $\hbox{-}\ 2\,car\ parking\ spaces$
- 3 phase power
- Container height roller door
- General industry zoning
- Ideal for Owner Occupier
- Allocated parking
- Good internal racking height
- High bay lighting
- 6min cycle or 15min walk to Strathpine Railway Station
- 20 radial kilometers to Brisbane CBD
- Strategic Northside location