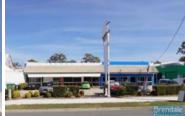

## LAWNTON 58M2 EXPOSED SHOP OR OFFICE

- 58m2 total space
- Ideal retail shop or office
- Suspended ceiling
- Shop front access
- Floor coverings included
- Shared kitchenette
- Good/ maximum exposure
- Access from main road
- Main road frontage
- Ample onsite parking
- Access from Gympie Road
- Good signage opportunities
- Shared facilities
- Moreton Bay Regional council is the second fastest growing area in Australia
- Strategic Northside location