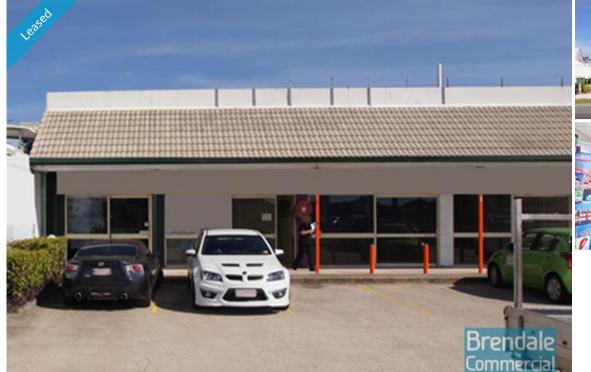

## LAWNTON 58M2 EXPOSED SHOP OR OFFICE

- 58m2 total space
- Ideal retail shop or office
- Suspended ceiling
- Shop front access
- Floor coverings included
- Shared kitchenette
- Good/ maximum exposure
- Access from main road
- Main road frontage
- Ample onsite parking
- Access from Gympie Road
- Good signage opportunities
- Shared facilities
- Moreton Bay Regional council is the second fastest growing area in Australia
- Strategic Northside location