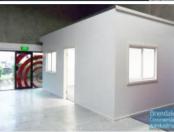

# 200M2 NEAT INDUSTRIAL EXCLUSIVE AGENCY

- 200m2 total space
- Tilt panel construction
- Well maintained tenancy
- Modern complex
- 20m2 office area
- Warehouse space 180m2
- Office fitout included
- Private Kitchenette
- Private Amenities
- Good/ maximum exposure
- Roller door access
- 4 car parking spaces
- 3 phase power
- General industry zoning
- Allocated parking
- Natural light in warehouse
- High bay lighting
- Good internal racking height
- Advantage of being the front unit in complex
- Direct truck access from road to roller door
- 20 radial kilometers to Brisbane CBD
- Moreton Bay Regional council is the second fastest growing area in Australia
- Strategic Northside location