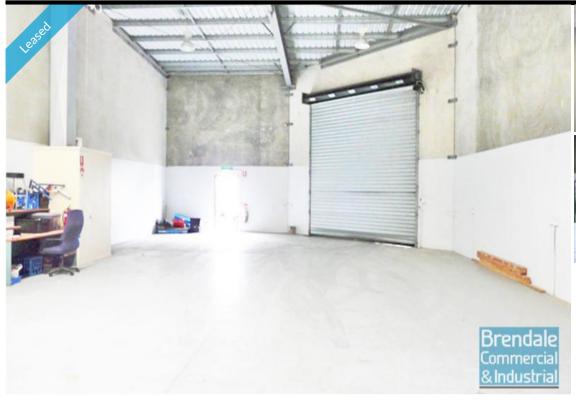

# 200M2 NEAT INDUSTRIAL EXCLUSIVE AGENCY

- 200m2 total space
- Tilt panel construction
- Well maintained tenancy
- Modern complex
- 20m2 office area
- Warehouse space 180m2
- Office fitout included
- Private Kitchenette
- Private Amenities
- Good/ maximum exposure
- Roller door access
- 4 car parking spaces
- 3 phase power
- General industry zoning
- Allocated parking
- Natural light in warehouse
- High bay lighting
- Good internal racking height
- Advantage of being the front unit in complex
- Direct truck access from road to roller door
- 20 radial kilometers to Brisbane CBD
- Moreton Bay Regional council is the second fastest growing area in Australia
- Strategic Northside location