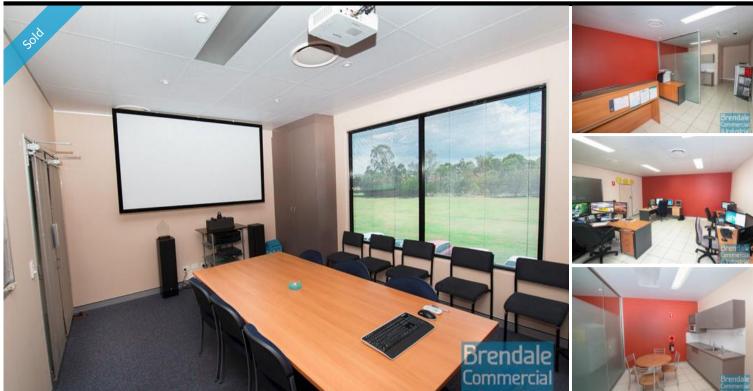

### **BRENDALE** 125M2 PROFESSIONAL OFFICE EXCLUSIVE AGENCY

- 125m2 total space
- Tilt panel construction
- Well maintained
- Ideal for Owner Occupier
- Modern complex
- Air conditioned office
- Office fitout included
- Professional office
- Boardroom & reception areas
- Managers offices
- ADSL 2 data cabling
- Suspended ceiling
- Floor coverings included
- Data cabling included
- Blinds included
- Large windows
- Private kitchenette
- Private amenities
- Disabled toilet
- Access from main road
- Located near shops & business services
- 3 car parking spaces
- Undercover parking
- Allocated parking
- Walking distance to Strathpine train station
- Store room and utility room
- 20 radial kilometers to Brisbane CBD
- Strategic Northside location