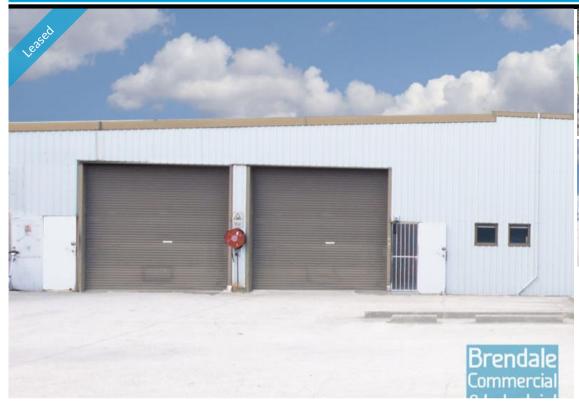

## **BRENDALE** 237M2 INDUSTRIAL UNIT

- 237m2 total space
- Small office included
- Exterior hardstand/containers
- Roller door access
- Ample onsite parking
- 3 phase power
- Well priced to suit the market
- Natural light in warehouse
- Good internal racking height
- Good truck access
- 20 radial kilometres to Brisbane CBD
- Strategic Northside location
- Moreton Bay Regional council is the second fastest growing area in Australia
- Need more space? Larger sizes are available