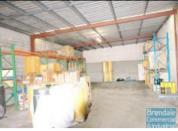

## **BRENDALE** 237M2 INDUSTRIAL UNIT

- 237m2 total space
- Small office included
- Exterior hardstand/containers
- Roller door access
- Ample onsite parking
- 3 phase power
- Well priced to suit the market
- Natural light in warehouse
- Good internal racking height
- Good truck access
- 20 radial kilometres to Brisbane CBD
- Strategic Northside location
- Moreton Bay Regional council is the second fastest growing area in Australia
- Need more space? Larger sizes are available