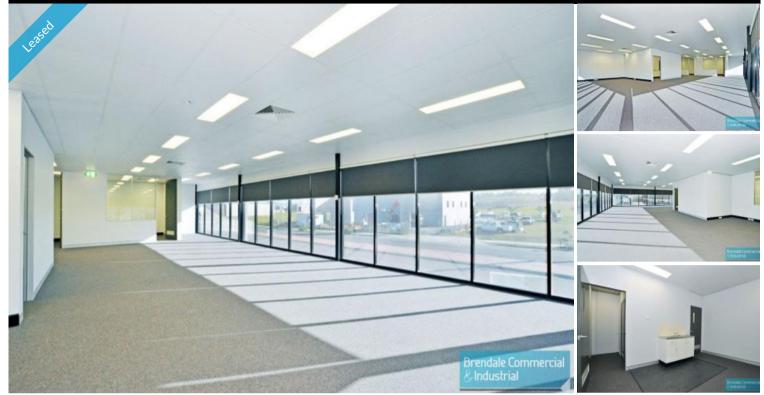

### BRENDALE Suite 3/257 Leitchs Road 178M2 MODERN OFFICE SUITE

- Well presented office
- Modern 178m2 office suite
- 5 secure undercover car parks
- Suspended ceiling, carpeted
- Managers office, boardroom & reception
- Private kitchenette
- Ducted air conditioning
- Private amenities
- 2.7m high ceilings
- Full height windows & plenty of natural light
- Modern window blinds included
- External signage available on pylon sign
- 20 radial kilometres to Brisbane CBD
- Strategic Northside location