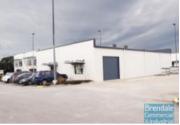

## 330M2 OFFICE + ARCHIVE STORE/WAREHOUSE EXCLUSIVE AGENCY

- 330m2 office suite
- Office with Archive Store/Warehouse
- Ideal for Owner Occupier
- Tilt panel construction
- Rear roller door access
- Well maintained tenancy
- Modern complex
- Freestanding building
- Air conditioned office fitout included
- Open plan office area
- Boardroom & reception areas
- Managers offices
- Suspended ceiling
- Floor coverings included
- Blinds included
- Private kitchenette
- Lunch room area
- Private amenities
- Separate Male & Female Toilets
- Access from main road
- 1min walk/ 100m from Strathpine Railway Station
- Located near shops & business services
- Ample onsite parking
- Shop front access
- 20 radial kilometers to Brisbane CBD
- Strategic Northside location";- Strategic Northside location
- Moreton Bay Regional council is the second fastest growing area in Australia