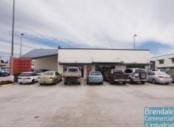

## 330M2 OFFICE + ARCHIVE STORE/WAREHOUSE EXCLUSIVE AGENCY

- 330m2 office suite
- Office with Archive Store/Warehouse
- Ideal for Owner Occupier
- Tilt panel construction
- Rear roller door access
- Well maintained tenancy
- Modern complex
- Freestanding building
- Air conditioned office fitout included
- Open plan office area
- Boardroom & reception areas
- Managers offices
- Suspended ceiling
- Floor coverings included
- Blinds included
- Private kitchenette
- Lunch room area
- Private amenities
- Separate Male & Female Toilets
- Access from main road
- 1min walk/ 100m from Strathpine Railway Station
- Located near shops & business services
- Ample onsite parking
- Shop front access
- 20 radial kilometers to Brisbane CBD
- Strategic Northside location";- Strategic Northside location
- Moreton Bay Regional council is the second fastest growing area in Australia