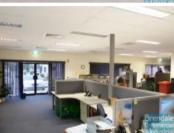

## 330M2 OFFICE + ARCHIVE STORE/WAREHOUSE EXCLUSIVE AGENCY

- 330m2 office suite
- Office with Archive Store/Warehouse
- Ideal for Owner Occupier
- Tilt panel construction
- Rear roller door access
- Well maintained tenancy
- Modern complex
- Freestanding building
- Air conditioned office fitout included
- Open plan office area
- Boardroom & reception areas
- Managers offices
- Suspended ceiling
- Floor coverings included
- Blinds included
- Private kitchenette
- Lunch room area
- Private amenities
- Separate Male & Female Toilets
- Access from main road
- 1min walk/ 100m from Strathpine Railway Station
- Located near shops & business services
- Ample onsite parking
- Shop front access
- 20 radial kilometers to Brisbane CBD
- Strategic Northside location";- Strategic Northside location
- Moreton Bay Regional council is the second fastest growing area in Australia