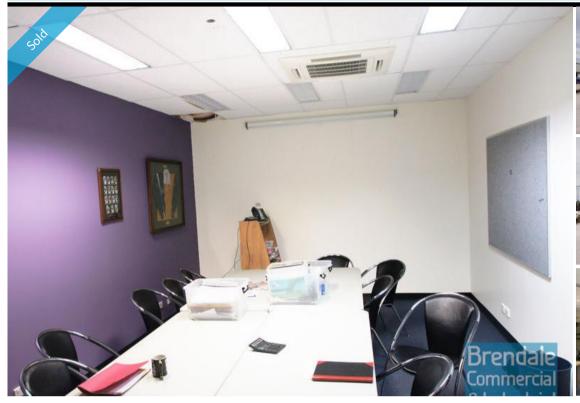

## 330M2 OFFICE + ARCHIVE STORE/WAREHOUSE EXCLUSIVE AGENCY

- 330m2 office suite
- Office with Archive Store/Warehouse
- Ideal for Owner Occupier
- Tilt panel construction
- Rear roller door access
- Well maintained tenancy
- Modern complex
- Freestanding building
- Air conditioned office fitout included
- Open plan office area
- Boardroom & reception areas
- Managers offices
- Suspended ceiling
- Floor coverings included
- Blinds included
- Private kitchenette
- Lunch room area
- Private amenities
- Separate Male & Female Toilets
- Access from main road
- 1min walk/ 100m from Strathpine Railway Station
- Located near shops & business services
- Ample onsite parking
- Shop front access
- 20 radial kilometers to Brisbane CBD
- Strategic Northside location";- Strategic Northside location
- Moreton Bay Regional council is the second fastest growing area in Australia