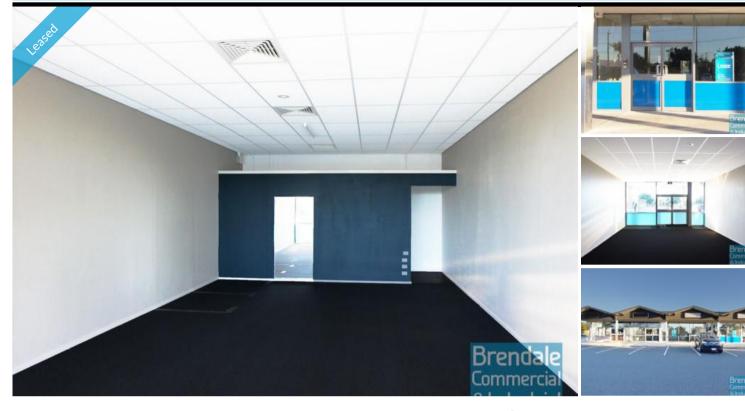

## 68M2 RETAIL, FAST FOOD, OFFICE EXCLUSIVE AGENCY

- 68m2 tenancy
- Ideal retail, fast food or office space
- Located next to Aldi Supermarket & Pizza Shop
- Located in busy complex
- Good foot traffic
- Glass display shop front
- Shop front access
- Tilt panel construction
- Well maintained tenancy
- Clean open retail or office space
- Suspended ceiling
- $\hbox{-} Grease-trap\,connection\,available, if\,required}\\$
- Large Windows
- Modern complex
- Good exposure
- Main road frontage
- Located near shops & business services
- Also near child-care center, hairdresser, doctors & pharmacy
- Walking distance from several schools
- Join national tenant onsite
- Easy parking in complex
- Good signage opportunities on large pole sign
- Post box and phone box located outside complex
- Alternative sizes are available.
- 150m2 for \$62,250 (+outs+GST)
- -82m2 for \$34,030 (+outs+GST)