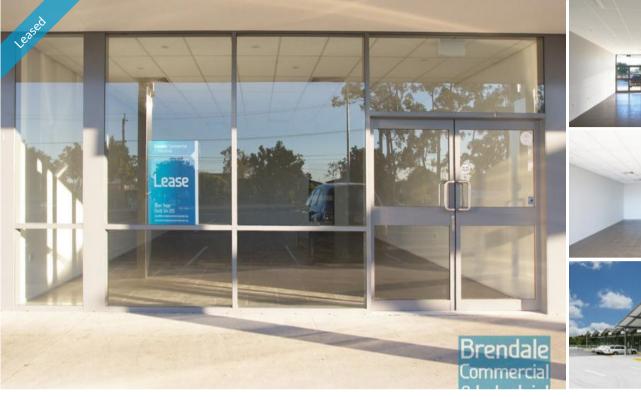

## 82M2 RETAIL OR FAST FOOD - NEXT TO ALDI FXCLUSIVE AGENCY

- 82m2 total space
- Ideal retail, fast food or office space
- Located next to Aldi Supermarket & Pizza Shop
- Located in busy complex
- Good foot traffic
- Glass display shop front
- Shop front access/ large windows
- Tilt panel construction
- Well maintained tenancy
- Clean open retail or office space
- Suspended ceiling
- $\hbox{-} Grease-trap\,connection\,available, if required}\\$
- Modern complex
- Good exposure
- Main road frontage
- Located near shops & business services
- Next door to busy doctor, pharmacy, hairdresser & child-care center
- Walking distance from several schools
- Post box & Pay phone in complex
- Join national tenant onsite
- Easy parking in complex
- Good signage opportunities on large pole sign
- $Alternative\ sizes\ are\ available.\ 150 m2\ for\ \$62,250\ (+outs+GST)\ or\ 68 m2\ for\ \$28,220\ (+outs+GST)\ or\ 68 m2\ for\ 88 m2\ for\$