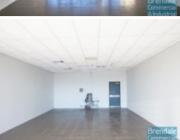

## 82M2 RETAIL OR FAST FOOD - NEXT TO ALDI FXCLUSIVE AGENCY

- 82m2 total space
- Ideal retail, fast food or office space
- Located next to Aldi Supermarket & Pizza Shop
- Located in busy complex
- Good foot traffic
- Glass display shop front
- Shop front access/ large windows
- Tilt panel construction
- Well maintained tenancy
- Clean open retail or office space
- Suspended ceiling
- $\hbox{-} Grease-trap\,connection\,available, if required}\\$
- Modern complex
- Good exposure
- Main road frontage
- Located near shops & business services
- Next door to busy doctor, pharmacy, hairdresser & child-care center
- Walking distance from several schools
- Post box & Pay phone in complex
- Join national tenant onsite
- Easy parking in complex
- Good signage opportunities on large pole sign
- $Alternative\ sizes\ are\ available.\ 150 m2\ for\ \$62,250\ (+outs+GST)\ or\ 68 m2\ for\ \$28,220\ (+outs+GST)\ or\ 68 m2\ for\ 88 m2\ for\$