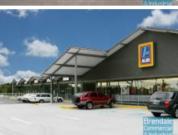

## 82M2 RETAIL OR FAST FOOD - NEXT TO ALDI FXCLUSIVE AGENCY

- 82m2 total space
- Ideal retail, fast food or office space
- Located next to Aldi Supermarket & Pizza Shop
- Located in busy complex
- Good foot traffic
- Glass display shop front
- Shop front access/ large windows
- Tilt panel construction
- Well maintained tenancy
- Clean open retail or office space
- Suspended ceiling
- $\hbox{-} Grease-trap\,connection\,available, if required}\\$
- Modern complex
- Good exposure
- Main road frontage
- Located near shops & business services
- Next door to busy doctor, pharmacy, hairdresser & child-care center
- Walking distance from several schools
- Post box & Pay phone in complex
- Join national tenant onsite
- Easy parking in complex
- Good signage opportunities on large pole sign
- $Alternative\ sizes\ are\ available.\ 150 m2\ for\ \$62,250\ (+outs+GST)\ or\ 68 m2\ for\ \$28,220\ (+outs+GST)\ or\ 68 m2\ for\ 88 m2\ for\$