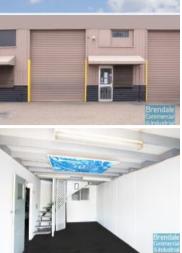

## 318M2 INDUSTRIAL UNIT - EXCELLENT VALUE

- 318m2 industrial unit
- Exceptional value to suit the current market
- Access from South Pine Road
- Price includes outgoings
- 28m2 office area
- 290m2 warehouse space
- Office fitout included
- Office over two levels2 roller door access
- 3 phase power
- 4 car parking spaces
- $\hbox{-}\, \mathsf{General}\, \mathsf{industry}\, \mathsf{zoning}$
- 20 radial kilometres to Brisbane CBD
- Strategic Northside location