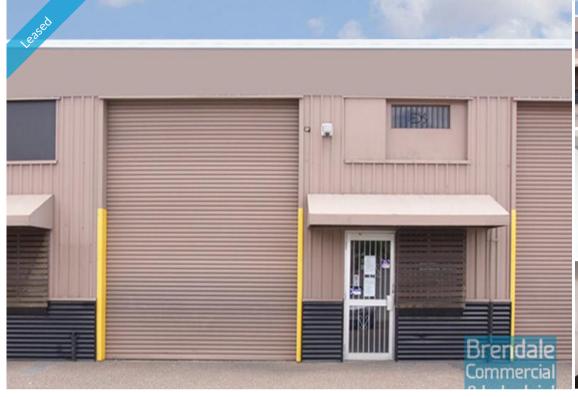

## 318M2 INDUSTRIAL UNIT - EXCELLENT VALUE

- 318m2 industrial unit
- Exceptional value to suit the current market
- Access from South Pine Road
- Price includes outgoings
- 28m2 office area
- 290m2 warehouse space
- Office fitout included
- Office over two levels2 roller door access
- 3 phase power
- 4 car parking spaces
- $\hbox{-}\, \mathsf{General}\, \mathsf{industry}\, \mathsf{zoning}$
- 20 radial kilometres to Brisbane CBD
- Strategic Northside location