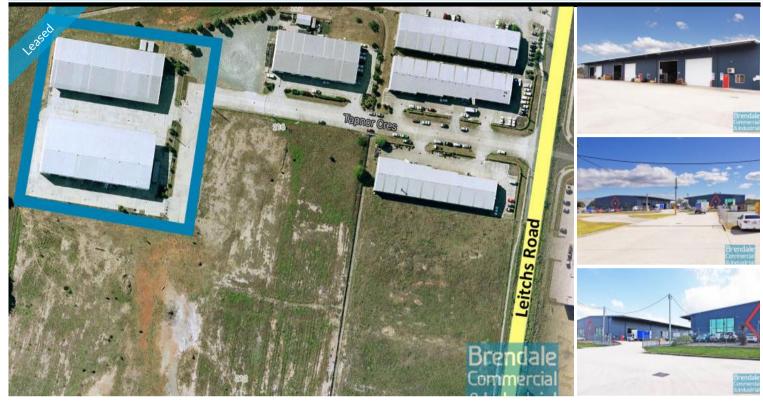

## **BRENDALE** 3.964M2 STAND ALONE SITE **EXCLUSIVE AGENCY**

- Stand alone site with two buildings
- 3964m2 total space
- Tilt panel construction
- Well maintained property
- Freshly painted ready to occupy
- Modern complex
- 50m2 office area
- Air conditioned office
- Private Kitchenette
- Private Amenities
- Exterior hardstand/containers
- Fully fenced site
- Semi-trailer access
- B-Double access
- Drive thru and drive around building access
- Good exposure
- Good internal racking height
- High bay lighting
- Natural light in warehouse
- 18 roller doors
- 45 car parking spaces
- 9900m2 Site area
- Access from south Pine road to be completed mid July 2015
- Adjacent hard stand also available by negotiation
- Secure fenced site with security patrols and CCTV
- 3 phase power
- General industry zoning
- 20 radial kilometers to Brisbane CBD
- Moreton Bay Regional council is the second fastest growing area in Australia
- Strategic Northside location
- Additional hard stand storage up to 2HA, if required

Lease

Floor Area Suburb Property ID **LEASED** 

Brendale 444

AGENT DETAILS

STAN TOPP **4** 0416 114 215

stan@brendalecommercial.com.au

For more information or to arrange an inspection please call the joint-EXCLUSIVE AGENT Stan Topp of the properties ofRrendale Commercial & Industrial