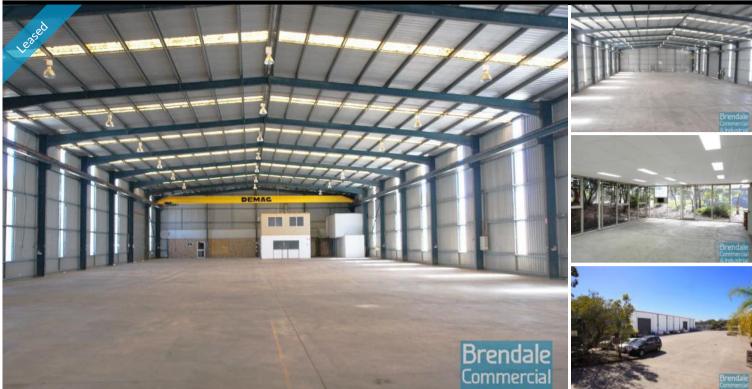

## NARANGBA 634 Old Gympie Road

1950M2 FREESTANDER + GANTRY CRANE **EXCLUSIVE AGENCY** 

- 1950m2 total space
- Freestanding building
- 3.2T Gantry crane included
- 3 phase / 400 Amps per phase
- 100m2 office area
- 1850m2 warehouse space
- Air conditioned office
- Office overlooks warehouse
- Main road frontage
- Exterior hardstand/ containers
- Fully fenced site
- Semi-trailer access
- 4 roller door access
- 20 car parking spaces
- General industry zoning
- Good internal racking height
- Moreton Bay Regional council is the second fastest growing area in Australia