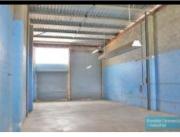

## LAWNTON 154M2 INDUSTRIAL UNIT FOR LEASE EXCLUSIVE AGENCY

- 154m2 Industrial Unit
- Small office with glass entry
- Rare drive-thru access with front and rear roller doors
- Ideal for car detailing or truck & trailer parking
- 20 metres in depth.
- 20 radial kilometres to Brisbane CBD
- Moreton Bay Regional council is the second fastest growing area in Australia
- Strategic Northside location

### Lease LEASED

Floor Area 154
Suburb Lawnton
Address Unit 4/39 Lucy Street
Property ID 46