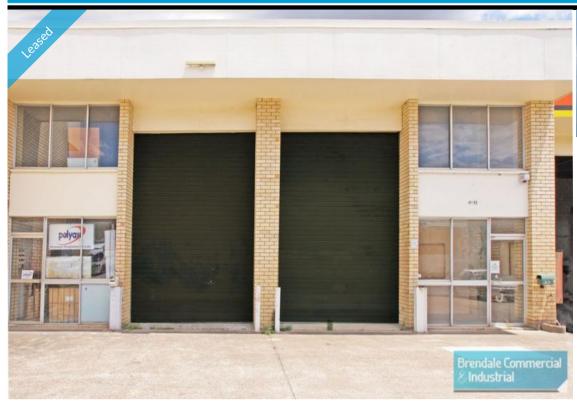

## LAWNTON 154M2 INDUSTRIAL UNIT FOR LEASE EXCLUSIVE AGENCY

- 154m2 Industrial Unit
- Small office with glass entry
- Rare drive-thru access with front and rear roller doors
- Ideal for car detailing or truck & trailer parking
- 20 metres in depth.
- 20 radial kilometres to Brisbane CBD
- Moreton Bay Regional council is the second fastest growing area in Australia
- Strategic Northside location

### Lease LEASED

Floor Area 154
Suburb Lawnton
Address Unit 4/39 Lucy Street
Property ID 46