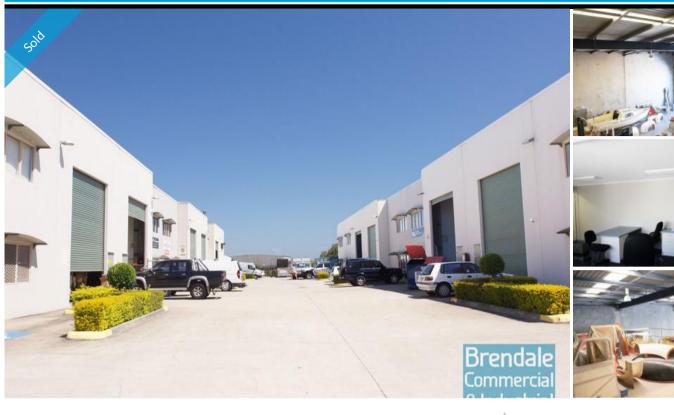

## 540M2 INDUSTRIAL UNIT **EXCLUSIVE AGENCY**

- 540m2 total space
- Tilt panel construction
- Modern complex
- 68m2 office area
- 400m2 warehouse space
- 70m2 mezzanine space
- Air conditioned office
- Office fitout included
- Office over two levels
- Lunch room area
- Private amenities
- Roller door access
- 6 car parking spaces
- 3 phase power
- Mezzanine storage
- General industry zoning
- Ideal for Owner Occupier
- Rental incentives available
- Allocated parking
- Shop front access
- 20 radial kilometers to Brisbane CBD
- Strategic Northside location
- Good access to Airport Precinct, Sunshine Coast & Gold Coast via Bruce Hwy & Gateway Motorway

#### SOLD Floor Area Suburb **Brendale** Address 6/21 Duntroon Street Property ID 464