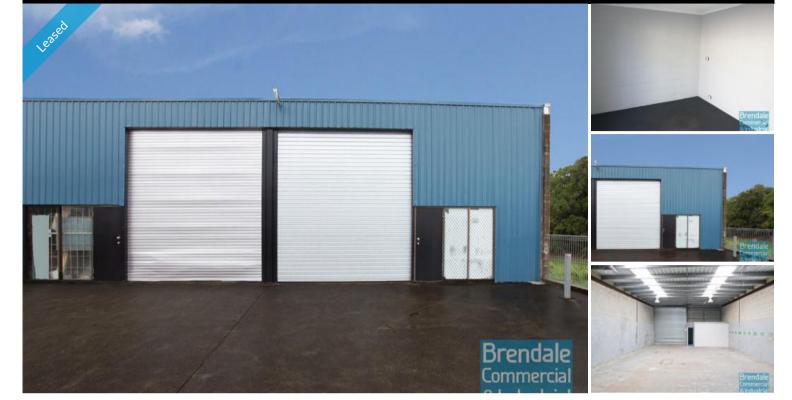

#### **BRENDALE EXCEPTIONAL VALUE IN BRENDALE**

- --- EXCEPTIONAL VALUE --
- 160m2 industrial unit
- Roller door access
- Ideal for low cost start up or storage space
- Private kitchenette
- Private amenities included in tenancy
- Ample power points spaced throughout unit
- 3 phase power
- General Industry zoning
- Well positioned in the heart of Brendale
- Ample car parking on site
- 8 minute cycle or 18 minute walk to Strathpine station
- 20 radial kilometres to Brisbane CBD
- Easy access to the freeway via Linkfield road
- Moreton Bay Regional council is the second fastest growing area in Australia
- Strategic Northside location

Alternative sizes are available for lease

For more information please call Stan Topp or Bill Mcilwraith of Brendale Commercial & Industrial