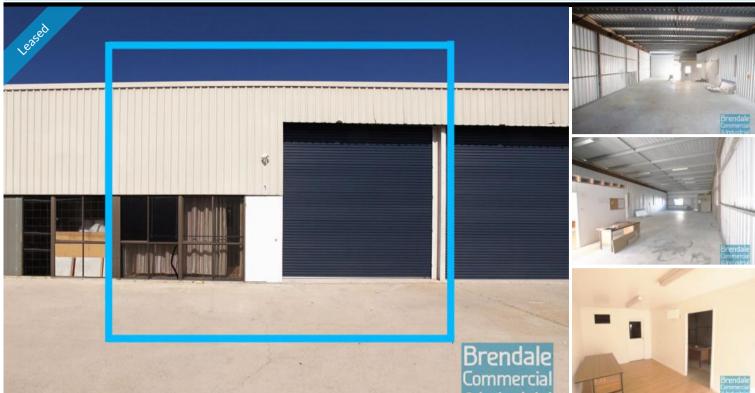

## **BRENDALE** 165M2 INDUSTRIAL UNIT

- 165m2 total space
- Roller door access
- Small office/ reception
- Ample onsite parking
- 3 phase power
- General industry zoning
- Access to units secured by gates
- Located in the heart of Brendale
- 20 radial kilometers to Brisbane CBD
- Strategic Northside location
- Moreton Bay Regional council is the second fastest growing area in Australia