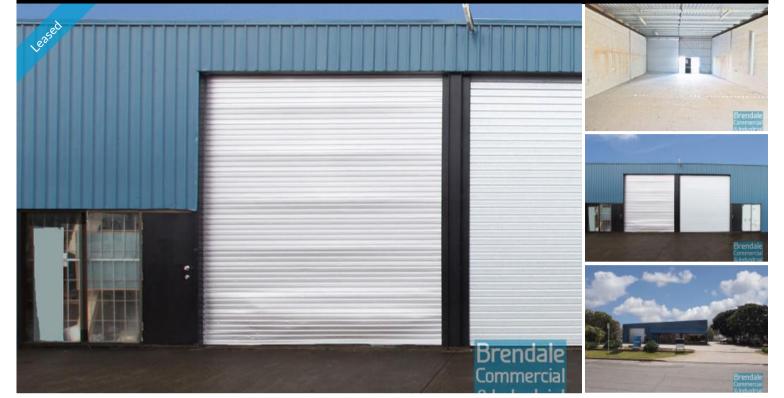

#### BRENDALE EXCEPTIONAL VALUE INDUSTRIAL UNIT

- --- EXCEPTIONAL VALUE --
- 160m2 industrial unit
- Roller door access
- Ideal for low cost start up or storage space
- Private kitchenette
- Private amenities included in tenancy
- Ample power points spaced throughout unit
- 3 phase power
- General Industry zoning
- Well positioned in the heart of Brendale
- Ample car parking on site
- 8 minute cycle or 18 minute walk to Strathpine station
- 20 radial kilometres to Brisbane CBD
- Easy access to the freeway via Linkfield road
- Moreton Bay Regional council is the second fastest growing area in Australia
- Strategic Northside location

Alternative sizes are available for lease

For more information please call Stan Topp or Bill Mcilwraith of Brendale Commercial & Industrial