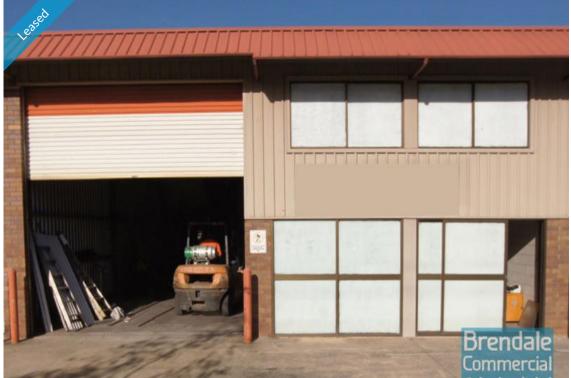

## **BRENDALE** 192M2 INDUSTRIAL UNIT EXCLUSIVE AGENCY

- 192m2 total space

- Private amenities (including shower)
- Dual driveway access
- Corner Site
- Access from main road
- Roller door access
- Ample onsite parking
- 3 phase power
- Mezzanine storage
- General industry zoning
- High bay lighting
- Natural light in warehouse
- 20 radial kilometers to Brisbane CBD
- Strategic Northside location
- Moreton Bay Regional council is the second fastest growing area in Australia