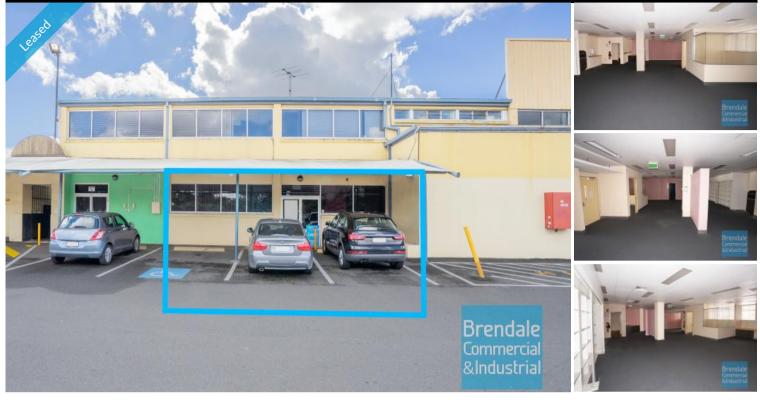

## **STRATHPINE**153M2 PROFESSIONAL OFFICE SUITE

- 153m2 professional office suite
- Air conditioned office
- Office fitout included
- Managers offices
- Suspended ceiling
- Floor coverings included
- Data cabling included
- Private kitchenette
- Private amenities
- Access from main road
- Ample onsite parking
- Easy parking in complex
- Moreton Bay Regional council is the second fastest growing area in Australia

### **LEASED**

153 Strathpine 485