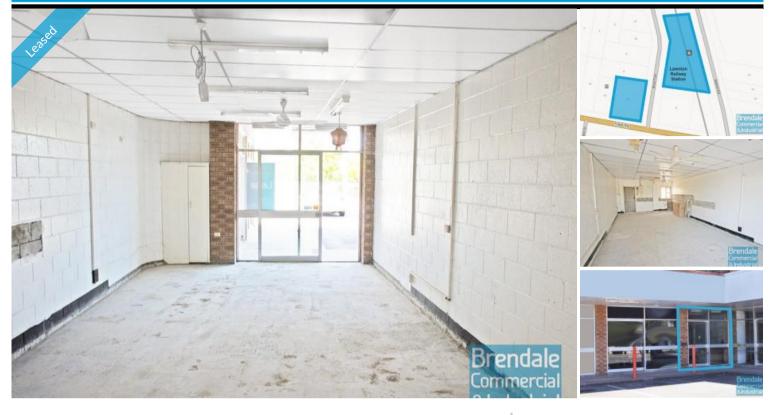

### **LAWNTON**

Shop 5/2 Ebert Parade

## 42M2 SHOP / OFFICE **EXCLUSIVE AGENCY**

- Excellent opportunity for start-up venture
- Very reasonable rental rate perfect for small business
- Ideal shop or office location
- Manageable size at 42m2
- Excellent location across from busy Railway Station
- Well priced to suit the current market
- Join busy complex with cafe & bakery
- Located near local schools
- Complex is located on an intersection with two street access
- Shop front access
- 21 car parking spaces in complex
- Moreton Bay Regional council is the second fastest growing area in Australia
- Strategic Northside location

#### Lease

**LEASED** Floor Area Suburb Lawnton Address Shop 5/2 Ebert Parade Property ID 495