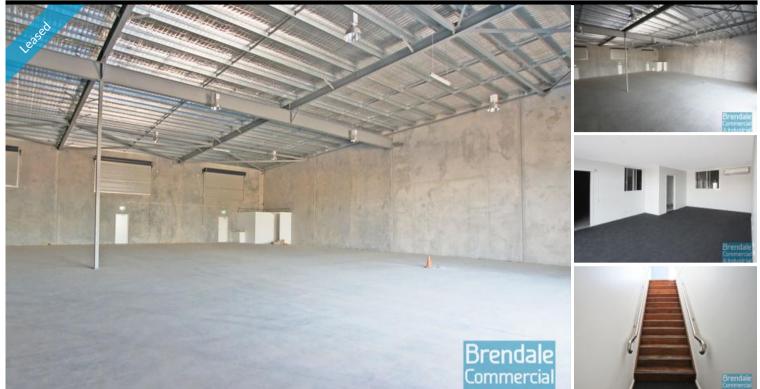

## LAWNTON BRAND NEW TILT PANEL UNIT + OFFICE EXCLUSIVE AGENCY

- 550m2 total space
- Tilt panel construction
- Brand New Unit!
- Newly constructed complex
- 100m2 office area
- Air conditioned office
- Office fitout included
- Office over two levels
- Private Kitchenette
- Private Amenities
- Dual driveway access - 2 roller door access
- 2 Toller door access
- Exterior hardstand/ containers, if required
- Semi-trailer access
- 5 car parking spaces
- 3 phase power
- General industry zoning
- Allocated parking
- Shop front entry (for reception if required)
- Good internal racking height
- High bay lighting
- Natural light in warehouse
- 20 radial kilometers to Brisbane CBD
- Well positioned on Paisley drive at Lawnton
- Easy access to Airport Precinct, Sunshine Coast & Gold Coast via Bruce Highway & Gateway Motorway
- Moreton Bay Regional council is the second fastest growing area in Australia
- Strategic Northside location

Alternative size configurations are available, either with or without office space.

For more information or to arrange an inspection please call the EXCLUSIVE AGENTS Stan Topp or Bill Mcilwraith of Brendale Commercial & Industrial.