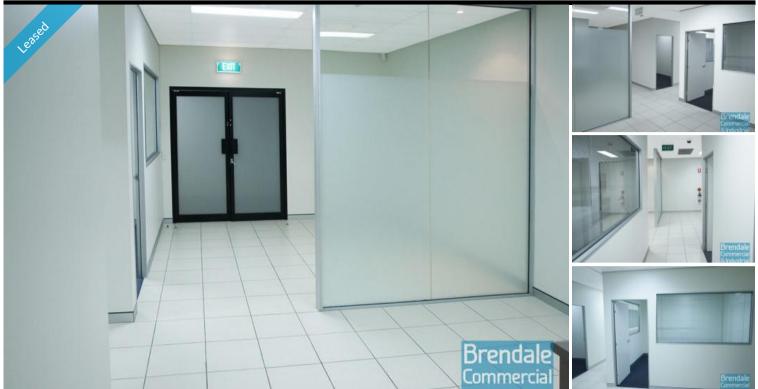

## BRENDALE 121M2 OFFICE SUITE NEAR RAILWAY STATION EXCLUSIVE AGENCY

- 121m2 professional office suite

- Freshly painted & ready to occupy
- Exceptional internet speed
- Well maintained tenancy
- 200m to Strathpine Railway Station
- Fully air conditioned office
- Professional office fitout included
- Corporate boardroom
- Dedicated reception area
- Managers offices
- Neat open plan office area
- Data rack included
- Acoustically sound-rated offices
- ADSL 2 data cabling
- Fibre optic connection available, if required
- Less than 100m to Telstra exchange
- Suspended ceiling
- Floor coverings included
- Data cabling included
- Blinds included
- Large windows
- Private kitchenette
  Private amenities
- Cafe located in complex
- 3 car parking spaces
- Undercover parking
- Allocated parking
- Store room and utility room
- 20 radial kilometers to Brisbane CBD
- Strategic Northside location
- Cood access to Almost Duration C