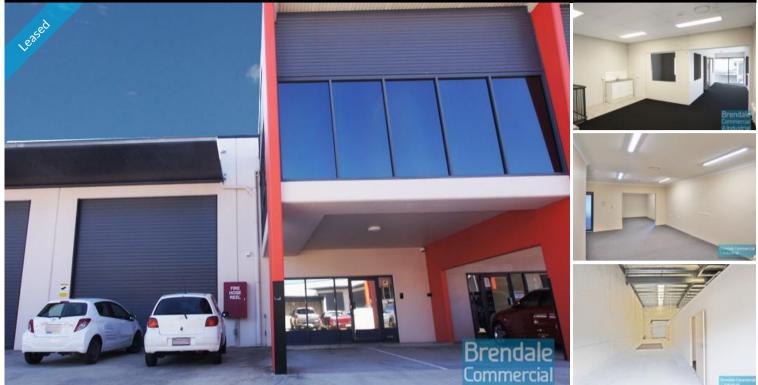

## BRENDALE Unit 17/18 Hinkler Court 324M2 OFFICE/ WAREHOUSE EXCLUSIVE AGENCY

BASE BUILDING INCLUDES:

- Tilt panel construction

- 324m2 total tenancy space
- Option to use or remove current fitout
- Well maintained, modern complex
- Large windows
- 3 phase power
- 3 exclusive car parks
- General industry zoning
- 20 radial kilometers to Brisbane CBD
- Easy access to the freeway via Linkfield road
- Strategic Northside location
- Good access to Airport Precinct, Sunshine Coast & Gold Coast via Bruce Hwy & Gateway Motorway

#### OPTION TO USE EXISTING FITOUT:

- 200m2 of high quality office fitout (over \$75,000 value approx)
- Perfect for value-conscious business requiring high office content + warehouse
- Existing fitout includes air conditioned office
- Office fitout over two levels (overlooks warehouse)
- Suspended ceiling, carpeted
- Private kitchenette
- Private amenities

#### OR

OPTION TO RETURN TO ORIGINAL BUILDING:

- Owner will return building back to existing original fitout

- Warehouse space increases to 250m2\* total
- 30m2 reception
- 45m2 airconditioned office overlooking warehouse