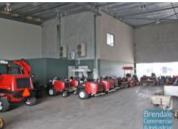

#### 531M2 TRADE SHOP/ RETAIL - MASSIVE EXPOSURE

- Last tenancy for Lease in new complex!
- Maximum exposure to busy intersection
- Located in the heart of Brendale
- Located on the corner of Leitchs road & Kremzow road
- Ideal for a Trade Shop or Retail Business
- 531m2 total space
- 441m2 warehouse space
- Shop front access
- Glass display shop front
- Rear goods access
- Signage to main road
- Natural light in warehouse
- Private amenities
- $\hbox{-} 2 \, roller \, door \, access$
- 5 car parking spaces
- 3 phase power
- Electric roller door
- $\hbox{-} \ {\sf Easy} \ {\sf parking} \ {\sf in} \ {\sf complex} \\$
- Main road frontage
- Dual driveway access
- Corner Site
- Located in the heart of Brendale
- Brand new 'Mower Super-Store' complex
- Excellent Exposure to one of Brendale's busiest intersections
- $\hbox{-} 20\, \hbox{radial kilometres to Brisbane CBD}\\$
- Strategic Northside location
- Good access to Airport Precinct, Sunshine Coast & Gold Coast via Bruce Hwy & Gateway Motorway