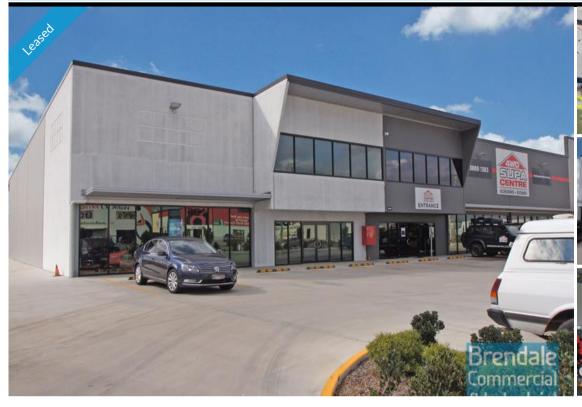

#### 531M2 TRADE SHOP/ RETAIL - MASSIVE EXPOSURE

- Last tenancy for Lease in new complex!
- Maximum exposure to busy intersection
- Located in the heart of Brendale
- Located on the corner of Leitchs road & Kremzow road
- Ideal for a Trade Shop or Retail Business
- 531m2 total space
- 441m2 warehouse space
- Shop front access
- Glass display shop front
- Rear goods access
- Signage to main road
- Natural light in warehouse
- Private amenities
- $\hbox{-} 2 \, roller \, door \, access$
- 5 car parking spaces
- 3 phase power
- Electric roller door
- $\hbox{-} \ {\sf Easy} \ {\sf parking} \ {\sf in} \ {\sf complex} \\$
- Main road frontage
- Dual driveway access
- Corner Site
- Located in the heart of Brendale
- Brand new 'Mower Super-Store' complex
- Excellent Exposure to one of Brendale's busiest intersections
- $\hbox{-} 20\, \hbox{radial kilometres to Brisbane CBD}\\$
- Strategic Northside location
- Good access to Airport Precinct, Sunshine Coast & Gold Coast via Bruce Hwy & Gateway Motorway