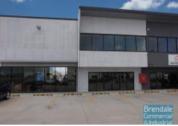

#### 531M2 TRADE SHOP/ RETAIL - MASSIVE EXPOSURE

- Last tenancy for Lease in new complex!
- Maximum exposure to busy intersection
- Located in the heart of Brendale
- Located on the corner of Leitchs road & Kremzow road
- Ideal for a Trade Shop or Retail Business
- 531m2 total space
- 441m2 warehouse space
- Shop front access
- Glass display shop front
- Rear goods access
- Signage to main road
- Natural light in warehouse
- Private amenities
- $\hbox{-} 2 \, roller \, door \, access$
- 5 car parking spaces
- 3 phase power
- Electric roller door
- $\hbox{-} \ {\sf Easy} \ {\sf parking} \ {\sf in} \ {\sf complex} \\$
- Main road frontage
- Dual driveway access
- Corner Site
- Located in the heart of Brendale
- Brand new 'Mower Super-Store' complex
- Excellent Exposure to one of Brendale's busiest intersections
- $\hbox{-} 20\, \hbox{radial kilometres to Brisbane CBD}\\$
- Strategic Northside location
- Good access to Airport Precinct, Sunshine Coast & Gold Coast via Bruce Hwy & Gateway Motorway