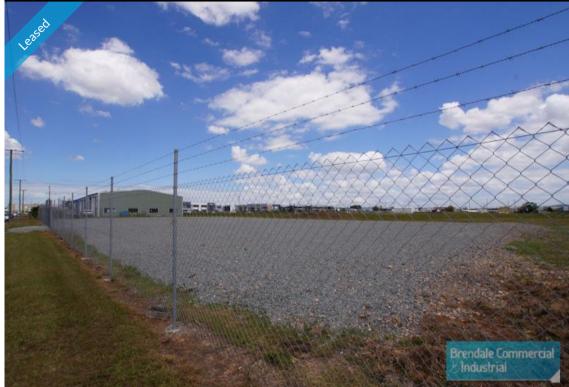

### **BRENDALE** 4000M2 HARDSTAND

- 4000m2 hardstand areas
- Accessible from three roads
- Located on South Pine Road
- Range of sites with maximum to nil street exposure
- Currently fully fenced and well priced options available
- 20 radial kilometres to Brisbane CBD
- Easy access to the freeway via Linkfield road.
- Moreton Bay Regional council is the second fastest growing area in Australia
- Strategic Northside location

larger sites are available

For more information or to arrange an inspection please call Stan Topp of Brendale Commercial & Industrial