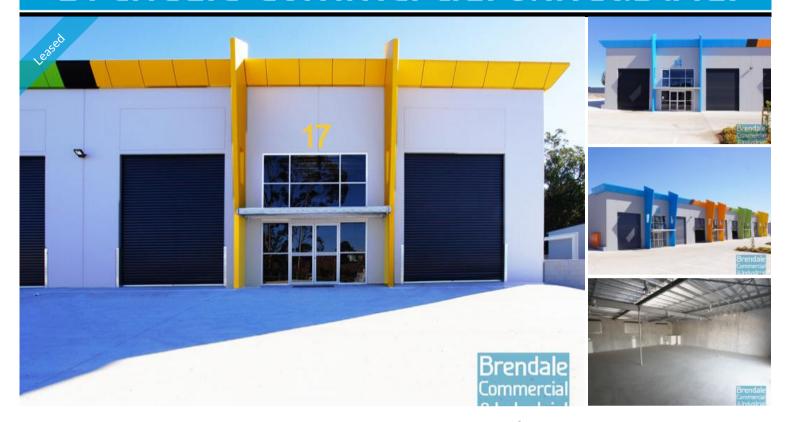

## 500M2 BRAND NEW TILT PANEL UNIT **EXCLUSIVE AGENCY**

- 500m2 total space
- Tilt panel construction
- Brand New Unit!
- Newly constructed complex
- Private Kitchenette
- Private Amenities
- 2 roller door access
- Exterior hardstand/containers, if required
- Semi-trailer access
- 5 car parking spaces
- 3 phase power
- General industry zoning
- Allocated parking
- Shop front entry (for reception if required)
- Good internal racking height
- High bay lighting
- Natural light in warehouse
- 20 radial kilometers to Brisbane CBD
- Easy access to Airport Precinct, Sunshine Coast & Gold Coast via Bruce Highway & Gateway Motorway
- Moreton Bay Regional council is the second fastest growing area in Australia
- Strategic Northside location

#### **LEASED** Floor Area Suburb Lawnton Address Unit 16/79 Paisley Drive 517 Property ID