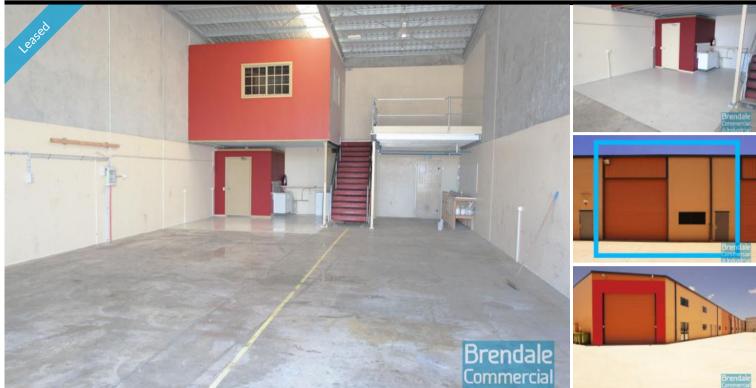

#### **BRENDALE** 200M2 MODERN TILT PANEL UNIT **EXCLUSIVE AGENCY**

- Motivated Vendor
- 200m2 total space
- Tilt panel construction
- Modern complex
- Rental Incentives Available
- 24m2 office area
- 176m2 warehouse space
- First floor office
- Private kitchenette
- Private amenities
- Located in the Heart of Brendale
- Roller door access
- 2 car parking spaces
- Container height roller door
- Mezzanine storage
- General industry zoning
- Natural light in warehouse
- 20 radial kilometers to Brisbane CBD
- Strategic Northside location

- Good access to Airport Precinct, Sunshine Coast & Gold Coast via Bruce Hwy & Gateway Motorway

For more information or to arrange an inspection please call THE EXCLUSIVE AGENTS Stan Topp & Bill Mcilwraith of Brendale Commercial & Industrial.