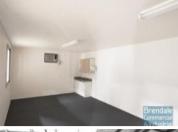

## 820M2 INDUSTRIAL UNIT WITH OFFICE

- 820m2 total space
- Tilt panel construction
- Modern complex
- 60m2 office area
- $\hbox{-}\,760m2\,ware house\,space$
- Air conditioned office
- Office over two levels
- Office overlooks warehouse
- Data cabling included
- Private Kitchenette
- Private Amenities
- Fully fenced site
- Semi-trailer access
- 2 roller door access - 8 car parking spaces
- 3 phase power
- 400 amps per phase
- Transformer on site
- General industry zoning
- Allocated parking
- Good internal racking height
- High bay lighting
- Container height roller doors
- 20 radial kilometres to Brisbane CBD
- Strategic Northside location
- Good access to Airport Precint, Sunshine Coast & Gold Coast via Bruce Hwy & Gateway Motorway
- Need more space? Larger sizes are available