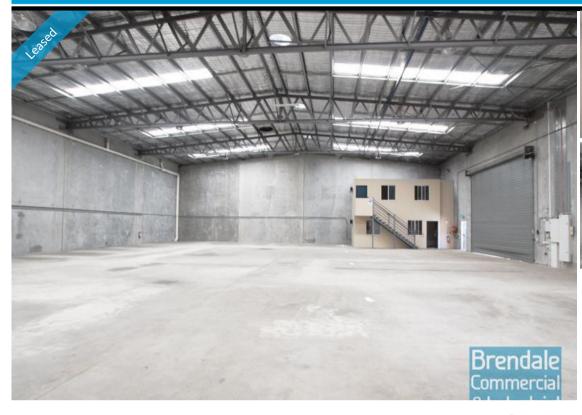

## 820M2 INDUSTRIAL UNIT WITH OFFICE

- 820m2 total space
- Tilt panel construction
- Modern complex
- 60m2 office area
- $\hbox{-}\,760m2\,ware house\,space$
- Air conditioned office
- Office over two levels
- Office overlooks warehouse
- Data cabling included
- Private Kitchenette
- Private Amenities
- Fully fenced site
- Semi-trailer access
- 2 roller door access - 8 car parking spaces
- 3 phase power
- 400 amps per phase
- Transformer on site
- General industry zoning
- Allocated parking
- Good internal racking height
- High bay lighting
- Container height roller doors
- 20 radial kilometres to Brisbane CBD
- Strategic Northside location
- Good access to Airport Precint, Sunshine Coast & Gold Coast via Bruce Hwy & Gateway Motorway
- Need more space? Larger sizes are available