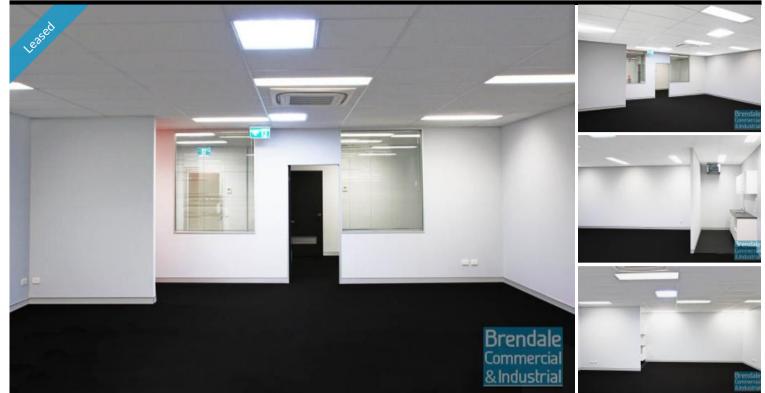

#### BRENDALE Suite 9/36 Leonard Crescent 93M2 PROFESSIONAL OFFICE SUITE

- 93m2 professional office suite
- Tilt panel construction
- Brand new office fitout included
- Reception & Managers offices
- Well maintained building
- Fully air conditioned office
- Suspended ceiling (2.7m high)
- Carpeted
- Data cabling included (CAT6) throughout
- Freshly painted & ready to occupy
- Skylights provide energy efficient natural light
- Private kitchenette within tenancy
- Energy efficient fluorescent lighting
- Swipe card security access
- 3 exclusive undercover allocated carparks
- Water harvesting technology used with rain water
- Communal shower facilities (with hot water)
- 8 minute walk to Strathpine Railway Station
- 20 radial kilometers to Brisbane CBD
- Moreton Bay Regional council is the second fastest growing area in Australia
- Strategic Northside location