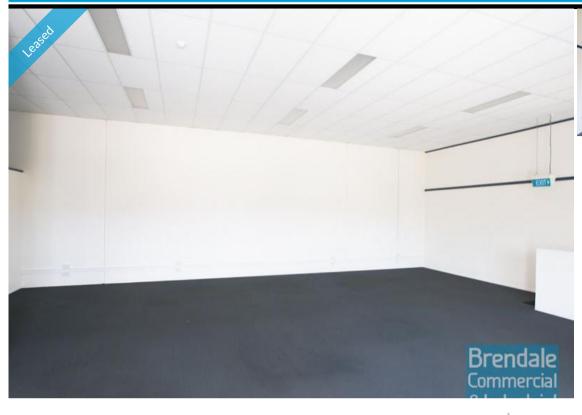

## 307M2 MODERN OFFICE SUITE

- 307m2 office suite
- Tilt panel construction
- Modern complex
- Air conditioned office
- Office fitout included
- Office over two levels
- Suspended ceiling
- Floor coverings included
- Data cabling included
- Blinds included
- Private Kitchenette
- Private Amenities
- Lunch Room Area
- Fully fenced site
- 6 car parking spaces
- Allocated parking
- Container height roller doors
- Additional office/ warehouse space available, if required
- 20 radial kilometers to Brisbane CBD
- Strategic Northside location
- Good access to Airport Precinct, Sunshine Coast & Gold Coast via Bruce Hwy & Gateway Motorway
- Need more space? Larger sizes are available

#### Lease

**LEASED** Floor Area Suburb Brendale Address 1A/ 17 Bult Drive Property ID 533