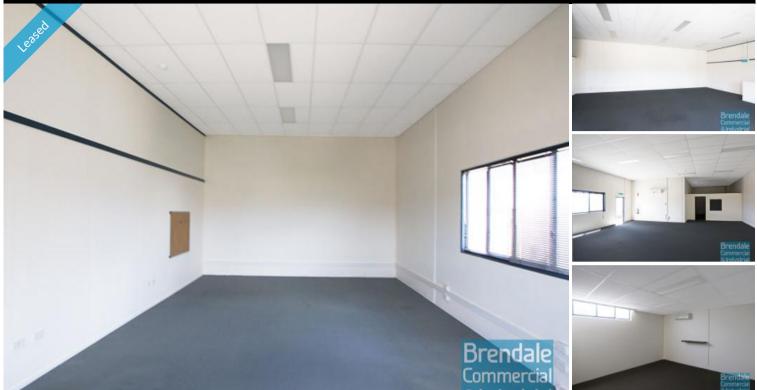

#### BRENDALE 1/17 Bult Drive 307M2 MODERN OFFICE SUITE

- 307m2 office suite
- Tilt panel construction
- Modern complex
- Air conditioned office
- Office fitout included
- Office over two levels
- Suspended ceiling
- Floor coverings included
- Data cabling included
- Blinds included
- Private Kitchenette
- Private Amenities
- Lunch Room Area
- Fully fenced site
- 6 car parking spaces
- Allocated parking
- Container height roller doors
- Additional office/ warehouse space available, if required
- 20 radial kilometers to Brisbane CBD
- Strategic Northside location
- Good access to Airport Precinct, Sunshine Coast & Gold Coast via Bruce Hwy & Gateway Motorway
- Need more space? Larger sizes are available