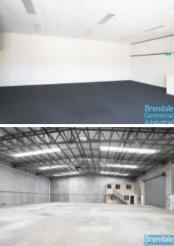

### 641M2 WAREHOUSE WITH OFFICE

- 641m2 total warehouse/office
- Tilt panel construction
- Modern complex
- 101m2 office area
- 540m2 warehouse space
- Air conditioned office
- Office fitout included
- Office over two levels
- Suspended ceiling
- Floor coverings included
- Data cabling included
- Blinds included
- Private Kitchenette
- Private Amenities
- Lunch Room Area
- Fully fenced site
- Semi-trailer access
- Dual driveway access
- 6 car parking spaces
- 3 phase power (600 amp per phase)
- 8m+ internal warehouse height
- General industry zoning
- Allocated parking
- Container height roller doors
- Good internal racking height
- High bay lighting
- Natural light in warehouse
- Additional office/ warehouse space available, if required
- 20 radial kilometers to Brisbane CBD
- Strategic Northside location
- Good access to Airport Precinct, Sunshine Coast & Gold Coast via Bruce Hwy & Gateway Motorway