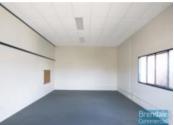

### 641M2 WAREHOUSE WITH OFFICE

- 641m2 total warehouse/office
- Tilt panel construction
- Modern complex
- 101m2 office area
- 540m2 warehouse space
- Air conditioned office
- Office fitout included
- Office over two levels
- Suspended ceiling
- Floor coverings included
- Data cabling included
- Blinds included
- Private Kitchenette
- Private Amenities
- Lunch Room Area
- Fully fenced site
- Semi-trailer access
- Dual driveway access
- 6 car parking spaces
- 3 phase power (600 amp per phase)
- 8m+ internal warehouse height
- General industry zoning
- Allocated parking
- Container height roller doors
- Good internal racking height
- High bay lighting
- Natural light in warehouse
- Additional office/ warehouse space available, if required
- 20 radial kilometers to Brisbane CBD
- Strategic Northside location
- Good access to Airport Precinct, Sunshine Coast & Gold Coast via Bruce Hwy & Gateway Motorway