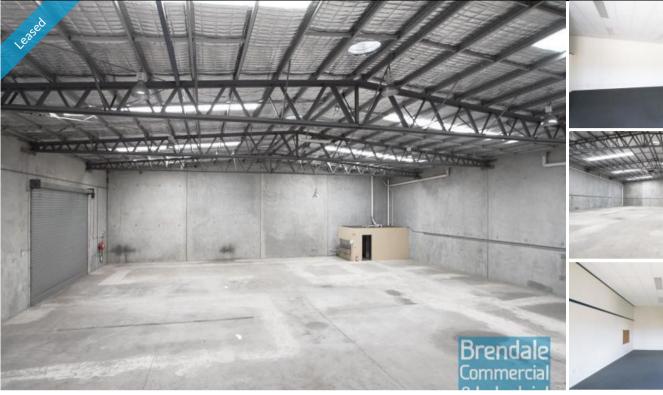

### 641M2 WAREHOUSE WITH OFFICE

- 641m2 total warehouse/office
- Tilt panel construction
- Modern complex
- 101m2 office area
- 540m2 warehouse space
- Air conditioned office
- Office fitout included
- Office over two levels
- Suspended ceiling
- Floor coverings included
- Data cabling included
- Blinds included
- Private Kitchenette
- Private Amenities
- Lunch Room Area
- Fully fenced site
- Semi-trailer access
- Dual driveway access
- 6 car parking spaces
- 3 phase power (600 amp per phase)
- 8m+ internal warehouse height
- General industry zoning
- Allocated parking
- Container height roller doors
- Good internal racking height
- High bay lighting
- Natural light in warehouse
- Additional office/ warehouse space available, if required
- 20 radial kilometers to Brisbane CBD
- Strategic Northside location
- Good access to Airport Precinct, Sunshine Coast & Gold Coast via Bruce Hwy & Gateway Motorway