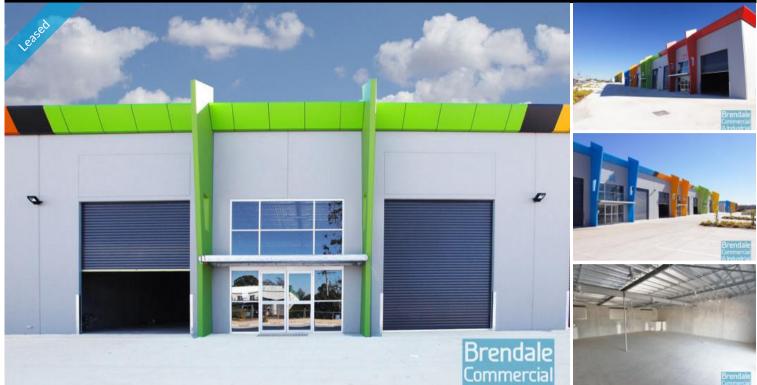

## LAWNTON 1050M2 BRAND NEW FREESTANDER EXCLUSIVE AGENCY

- 1050m2 total warehouse/ office space
- Tilt panel construction
- Newly constructed complex
- 100m2 office area
- Air conditioned office
- Office over two levels
- Office overlooks warehouse
- Private Kitchenette
- Private Amenities
- Dual driveway access
- Exterior hardstand/ containers
- Semi-trailer access
- 3 phase power
- General industry zoning - Allocated parking
- Shop front access
- Good internal racking height
- High bay lighting
- Natural light in warehouse
- 20 radial kilometers to Brisbane CBD
- Moreton Bay Regional council is the second fastest growing area in Australia
- Strategic Northside location

For more information or to arrange an inspection please call the EXCLUSIVE AGENTS Stan Topp or Bill Mcilwraith of Brendale Commercial & Industrial.

NB: Commercial sales prices are excluding GST. Commercial lease prices are per annum + outgoings + GST. All sizes are approximate.