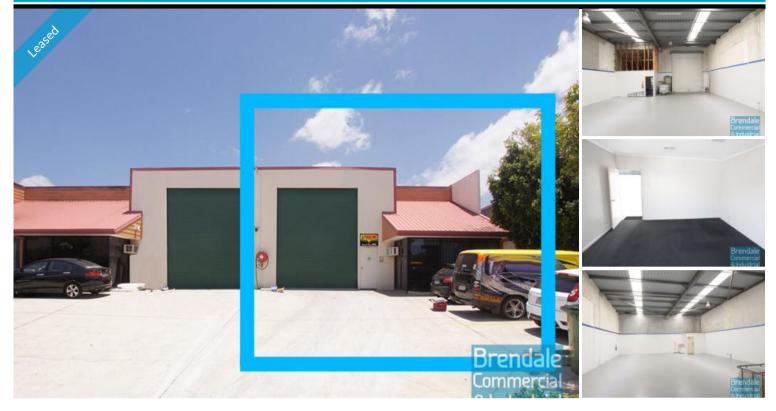

## **BRENDALE** 167M2 FRESHI Y PAINTED UNIT

- 167m2 total space
- Tilt panel construction
- Freshly painted ready to occupy
- Price includes outgoings
- Air conditioned office
- Managers offices
- Floor coverings included
- Blinds included
- Private kitchenette
- Private amenities
- Roller door access
- 3 car parking spaces
- General industry zoning
- Good internal racking height
- High bay lighting
- Natural light in warehouse
- 20 radial kilometers to Brisbane CBD
- Strategic Northside location
- Good access to Airport Precinct, Sunshine Coast & Gold Coast via Bruce Hwy & Gateway Motorway

## **LEASED**

Brendale 537