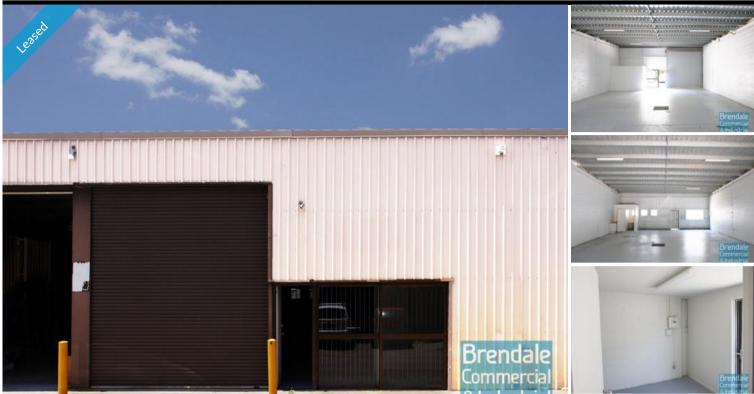

### **BRENDALE** 170M2 INDUSTRIAL UNIT WITH OFFICE

- 170m2 total space
- Industrial unit with office
- Freshly painted ready to occupy
- Well priced to suit the market
- Managers offices
- Private kitchenette
- Private amenities
- Roller door access
- Ample onsite parking
- General industry zoning
- 20 radial kilometers to Brisbane CBD
- Strategic Northside location
- Good access to Airport Precinct, Sunshine Coast & Gold Coast via Bruce Hwy & Gateway Motorway