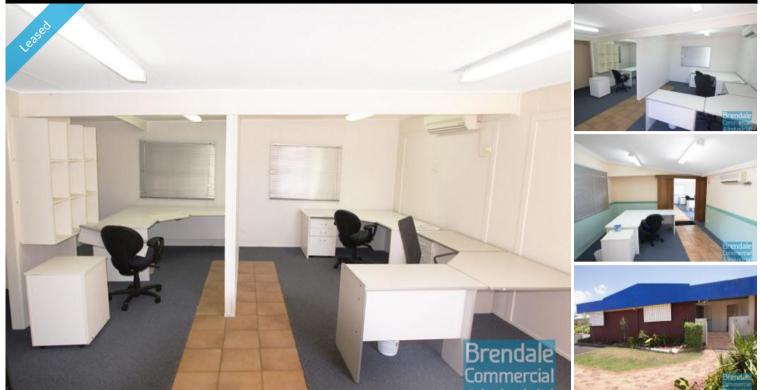

## **STRATHPINE CENTRE** 66M2 OFFICE IN STRATHPINE CBD **EXCLUSIVE AGENCY**

- 66m2 office suite
- Air conditioned office
- 250m (3minute walk) to Strathpine Railway Station
- Professional office
- Floor coverings included
- Blinds included
- Private kitchenette
- Private amenities
- 3 car parking spaces
- Allocated parking
- Located in the popular Strathpine Central Business Area
- Located near shops & business services
- Walk to Westfield Strathpine
- Strategic Northside location
- Moreton Bay Regional council is the second fastest growing area in Australia