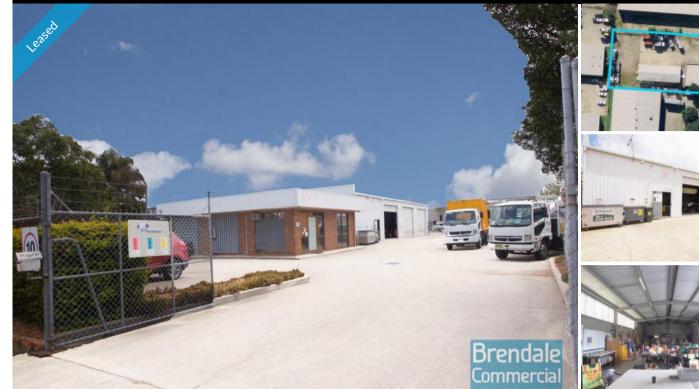

# **Brendale Commercial & Industrial**

BRENDALE FREESTANDER INDUSTRIAL WITH YARD & OFFICE EXCLUSIVE AGENCY

- 2007m2 total site area

- 150m2 office area
- 250m2 warehouse space
- Office fitout included
- 5 Managers Offices
- Suspended ceiling
- Floor coverings included
- Large windows
- Private kitchenette
- Lunch room area
- Private amenities
- Large yard area
- Exterior hardstand/ containers
- Fully fenced site
- Located in the Heart of Brendale
- 3 roller doors
- Ample onsite parking
- Mezzanine storage
- Natural light in warehouse
- 20 radial kilometers to Brisbane CBD
- Strategic Northside location
- Good access to Airport Precinct, Sunshine Coast & Gold Coast via Bruce Hwy & Gateway Motorway