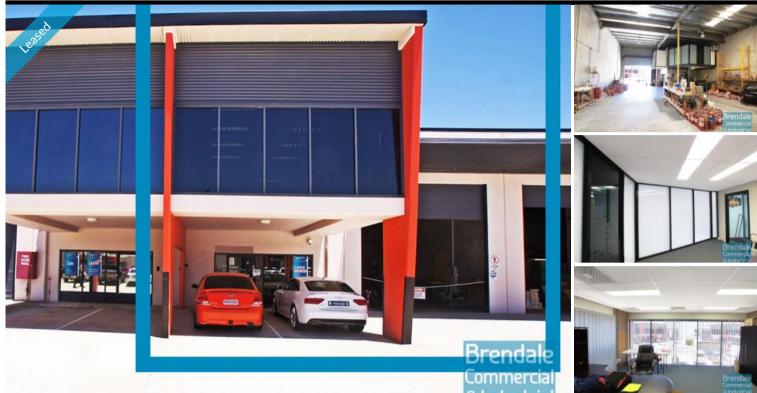

## **BRENDALE** 18/18 Hinkler Court 340M2 TILT UNIT WITH OFFICE **EXCLUSIVE AGENCY**

- 340m2 total space

- Tilt panel construction
- Well maintained
- Modern complex
- 60m2 office area
- 280m2 warehouse space
- Office fitout included
- Boardroom & reception areas
- First Floor Office
- Suspended ceiling
- Floor coverings included
- Data cabling included
- Large windows
- Private amenities
- Walking distance to Railway Station
- Located near shops & business services
- Roller door access
- 4 car parking spaces
- 3 phase power
- Electric roller door
- General industry zoning
- Undercover parking
- Good internal racking height
- High bay lighting
- Natural light in warehouse
- 15m2 boardroom
- 20 radial kilometers to Brisbane CBD
- Strategic Northside location

- Good access to Airport Precinct, Sunshine Coast & Gold Coast via Bruce Hwy & Gateway Motorway

For more information or to arrange an inspection please call THE EXCLUSIVE AGENTS Stan Topp & Bill Mcilwraith of Brendale Commercial & Industrial.

## **LEASED**

0

Floor Area Suburb Brendale Address 18/18 Hinkler Court Property ID 543