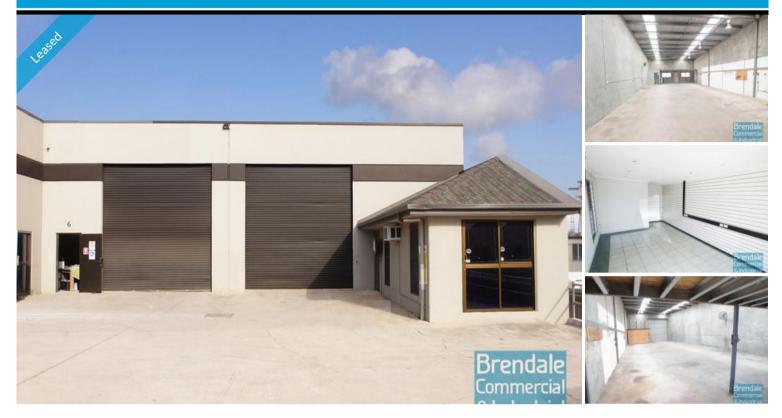

#### 217M2 INDUSTRIAL UNIT WITH OFFICE

- 217m2 total space
- Tilt panel construction
- Modern complex
- Office/ Showroom Entrance
- Suspended ceiling
- Floor coverings included
- Private kitchenette
- Private amenities
- Roller door access
- Ample onsite parking
- Mezzanine storage
- 3 phase power
- Shop front access
- $\hbox{-}\,\mathsf{Good}\,\mathsf{internal}\,\mathsf{racking}\,\mathsf{height}$
- High bay lighting
- Natural light in warehouse
- 20 radial kilometers to Brisbane CBD
- Strategic Northside location
- Good access to Airport Precinct, Sunshine Coast & Gold Coast via Bruce Hwy & Gateway Motorway