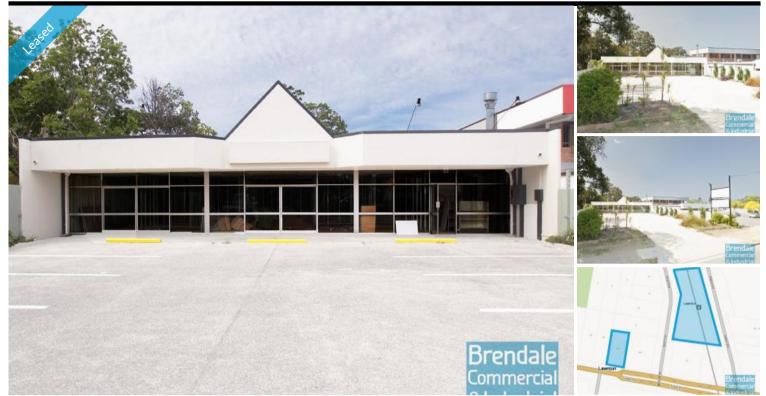

## LAWNTON 240M2 OFFICE, RETAIL OR MEDICAL NEAR STATION EXCLUSIVE AGENCY

- 240m2 total building space

- Ideal medical suite, office or retail shop
- 100 meters to busy Railway Station
- Glass display shop front
- Good signage opportunities to main road
- Freestanding building
- Private kitchenette
- Private amenities
- Good/ maximum exposure
- Thriving commercial area with cafe's & restaurants next door
- Good access from main roads & public transport
- 16 private car parking spaces
- Very close to Lawnton Train Station
- Local business zoning
- Strategic Northside location
- Moreton Bay Regional council is the second fastest growing area in Australia